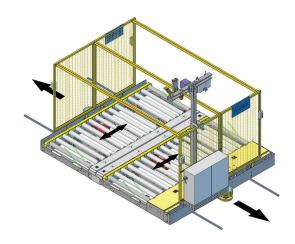

## Transverse handling trolley 4

The trolley is designed for horizontal transport of packages weighing up to several tons. It enables smooth repositioning of goods between the various process lines, warehouses and production halls. Thanks to its modular design, it is possible to couple from 1 to 4 loading stations on the same trolley. Semi-automatic or automatic control is possible

The trolley can be used to send the transported material, sorting, distribution of intermediates or finished products between the processing lines.