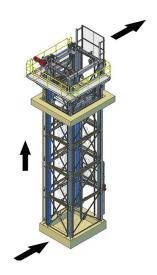

## CONVEYING & AUTOMATION

Vertical transport device for lifting and lowering. The platform has been designed to transport materials of considerable weight.

It can be used in warehouses, wholesale outlets, production halls, etc., where the flow of material in containers, on pallets or transport trolleys is needed. Roller or chain conveyors are installed on the platform most often, on which pallets or boards are transported with a cargo of different sizes.

## **SPECIFICATIONS**

\* The values refer to standard devices. We carry out projects according to specific customer requirements.

| Lift (shaft) size                    |   | 3000÷4000x2700÷4200 mm |
|--------------------------------------|---|------------------------|
| Lifting height                       | Н | 4800÷9000 mm           |
| Maximum load of the lifting platform | Q | Up to 5000 kg          |
| Maximum lifting speed of the device  | V | Up to 9 m/min          |
| Dimensions of the loading platform   |   | 2100÷3100-1200÷2600    |

## Advantages of industrial lifting platform:

- Automatic transport of material between buildings,
- Modular design allows to obtain different lifting heights,
- O Support for two or more levels of handling lines,
- O The possibility of using space on various types of mezzanines